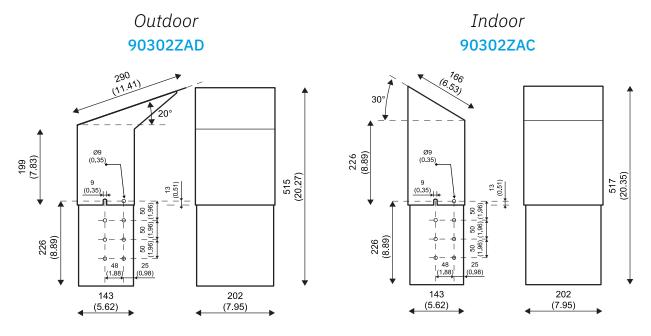

## **Material Specifications**

The adjustable protector is made with RAL 1003 powder coated metal.

*Indoor version* has a 30 degree slope downward and a weight of 7.4kg (16.3lbs).

*Outdoor version* has a 20 degree slope upward and a weight of 7.4kg (16.3lbs).

## **Adjustable Protector kit**

Measures