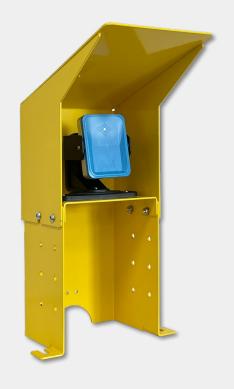

## Adjustable Protector kit

for Radar Sensors 100 and 200 SERIES

The adjustable protector kits are used for installing Inxpect Safety Radar Sensors in harsh indoor and outdoor environments and protect them from damage. The adjustable protector will work with both the 2-axis and 3-axis mounting brackets and is suitable for both 200 and 100 series.

## **Material Specifications**

The adjustable protector is made with RAL 1003 powder coated metal.

*Indoor version* has a 30 degree slope downward and a weight of 7.4kg (16.3lbs).

*Outdoor version* has a 20 degree slope upward and a weight of 7.4kg (16.3lbs).