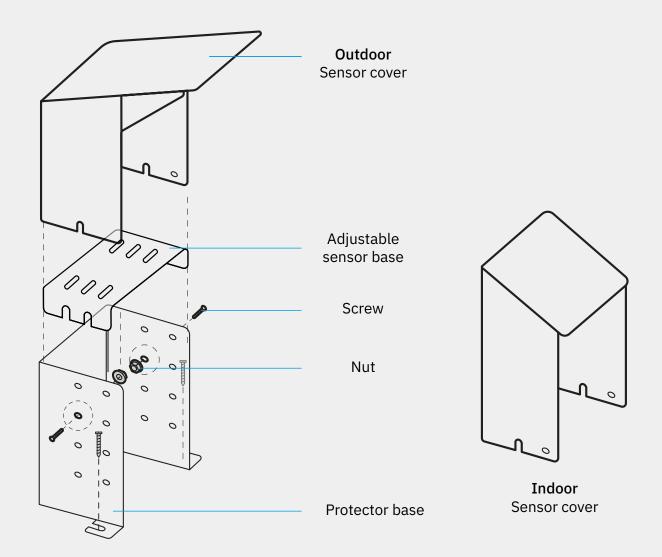

## Adjustable Protector kit

for Radar Sensors 100 and 200 SERIES

The adjustable protector kits are used for installing Inxpect Safety Radar Sensors in harsh indoor and outdoor environments and protect them from damage. The adjustable protector will work with both the 2-axis and 3-axis mounting brackets and is suitable for both 200 and 100 series.

## **Material Specifications**

The adjustable protector is made with RAL 1003 powder coated metal.

*Indoor version* has a 30 degree slope downward and a weight of 7.4kg (16.3lbs).

*Outdoor version* has a 20 degree slope upward and a weight of 7.4kg (16.3lbs).