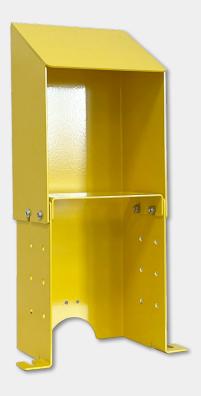

RAL 1003 powder coated metal

Part No. 90302ZAC/90302ZAD

## Adjustable Protector kit

for Radar Sensors 100 and 200 SERIES

The adjustable protector kits are used for installing Inxpect Safety Radar Sensors in harsh indoor and outdoor environments and protect them from damage. The adjustable protector will work with both the 2-axis and 3-axis mounting brackets and is suitable for both 200 and 100 series.

## **Material Specifications**

The adjustable protector is made with RAL 1003 powder coated metal.

*Indoor version* has a 30 degree slope downward and a weight of 7.4kg (16.3lbs).

*Outdoor version* has a 20 degree slope upward and a weight of 7.4kg (16.3lbs).